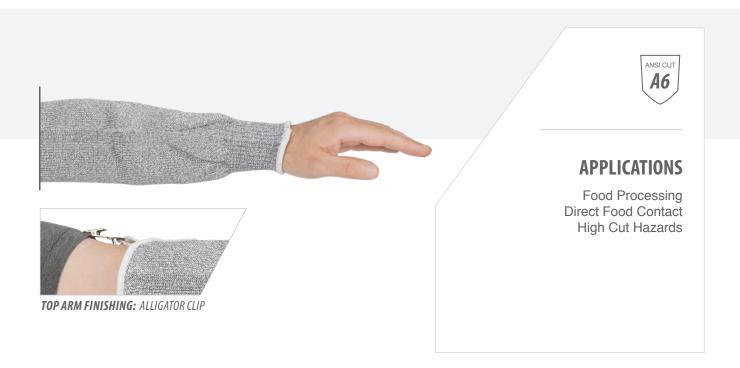

## **FEATURES**

Count on this heavy duty Claw Cover MS-1097 sleeve to protect against cuts, slashes and abrasions in the kitchen. ANSI A6 cut resistance means it provides good protection against high level cut hazards. Plus it's extremely comfortable to wear, thanks to the steel-free design that puts a soft surface against the skin. An integrated alligator clip at the top of the sleeve helps to keep it in position on the arm regardless of physical activity. Designed according to 21 CFR standards, the MS-1097 sleeve is approved for direct food contact. Machine washable for repeat usage. Made in the USA.

## **ATTRIBUTES**

| STYLE         | Seamless Knit                                 |  |  |
|---------------|-----------------------------------------------|--|--|
| ANSI CUT      | A6                                            |  |  |
| SIZES         | 10", 18", 22"                                 |  |  |
| FIBER CONTENT | <b>TENT</b> High Performance Synthetic Fibers |  |  |
| COLORS        | Gray, White, Blue                             |  |  |
| CARE          | Machine wash or dry clean                     |  |  |
| PACKAGING     | 100 ea. per case                              |  |  |